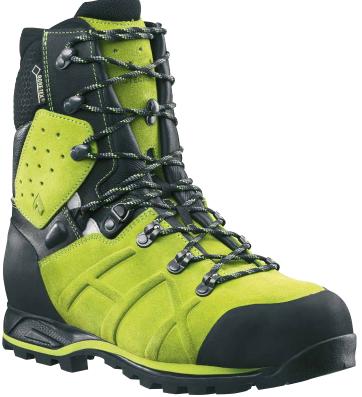

Art. No. 603108

Color: lime green, leather thickness 2.8-3.0 mm, breathable and waterproof with GORE-TEX® Performance, cut protection class 2, leg height 20 cm, sole 050

Available sizes UK 6 - 12

HAIX® Climate System

# **Upper Material**

Suede leather, hydrophobized, breathable, 2.8 – 3.0 mm thick

#### **Cut Protection**

Class 2 cut protection (24 m/sec). Conforming to EN ISO 17249:2013.

### **Inner Lining**

GORE-TEX® Performance; waterproof and breathable. Abrasion-proof lining fabric with fleece inner layer. Optimized climate comfort for all seasons even under extreme conditions. Enhanced protection against chemicals.

#### Sole

Sturdy VIBRAM rubber/PU sole with rugged profile and abrasion-proof. The lightweight PU cushioning guarantees excellent impact absorption and proper toe-to-heel movement. The non-marking outer sole is resistant to heat and fuel-oil. Conforming to EN ISO 20345:2011.

### HAIX® Protective toe cap

Anatomically designed, wide cushioned protective toe cap.

#### Other features

Anti-friction lacing elements, no side seams, study sole edge, with rubber toe and heel protection for prolonged service life. Soft padded and extensible shaft closure for addition protection against dirt (eg. as wood shavings)