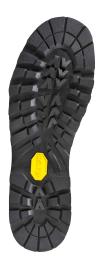

#### Sole

Sturdy VIBRAM rubber/PU sole with rugged profile and abrasion-proof. The lightweight PU cushioning guarantees excellent impact absorption and proper toe-to-heel movement. The non-marking outer sole is resistant to heat and fuel-oil. Conforming to EN ISO 20345:2011.