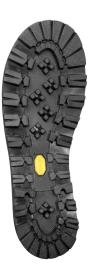

#### Sole

Stable rubber/PU sole with a robust terrain tread, wear resistant and non-slip traction. The low-weight PU, impact-absorbing wedge in the heel area cushions every step and affords good bending comfort. The manually-applied rubber sidewall gives this sole optimal side stability. Compliant with EN ISO 20345:2011