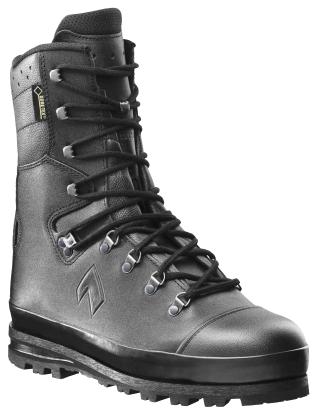

#### CE EN ISO 20345:2011 SB E HRO HI CI WRU SRC

Leather thickness 2.5-2.7 mm, waterproof and breathable with GORE-TEX® Performance, leg height 23 cm, sole Vibram

Available sizes EU 39 – 47, Extra large sizes EU 48

## **Upper Material**

Waterproof leather, hydrophobic, breathable (5,0 mg/cm²/h), 2.5 – 2.7 mm thick

## HAIX® Protective toe cap

Anatomically formed and well-padded protective toe cap.

#### Sole

Stable rubber/PU sole with a robust terrain tread, wear resistant and non-slip traction. The low-weight PU, impact-absorbing wedge in the heel area cushions every step and affords good bending comfort. The manually-applied rubber sidewall gives this sole optimal side stability. Compliant with EN ISO 20345:2011

# Others

Lacing system with eyelets permitting smooth movement, clamps and hooks, integrated heel bend, no side seams, rubber toe cap.

Auhofstrasse 10, 84048 Mainburg, Germany T. +49(0)8751/8625-0, F. +49(0)8751/8625-25 info@haix.de, www.haix.com