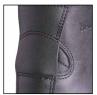

## HAIX® FP System

Leather reinforcement over the heel rounding which protects this flexible and soft inset in the bending area from chafing.