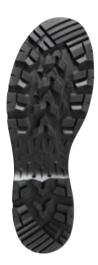

#### Sole

Rubber/PUwalking sole with proven street/ terrain tread, wear resistant and non-slip traction; large, bevelled contact surface and superior bending comfort. Excellent cold/ heat insulation, fuel resistant and non-marking characteristics. Compliant with EN ISO 20345:2011.