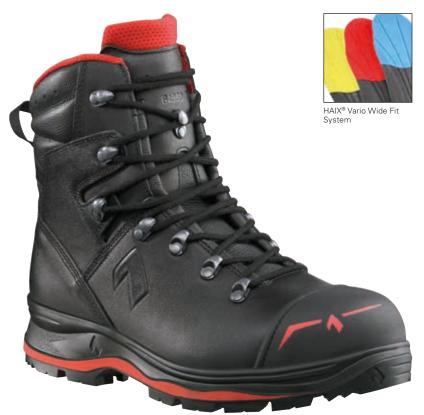

# HAIX® Vario Wide Fit System

The width of the boot can be individually adjusted by 3 different insoles. The boot is supplied with a red insole (medium). A yellow insole (wide) and blue insole (narrow) can be ordered separately.