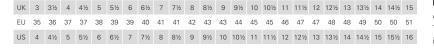

Art. No. 602017

Leather thickness  $2.5-2.7\,\mathrm{mm}$ , waterproof and breathable with GORE-TEX® Performance, leg height 17,5 cm, antistatic, sole 020

Available sizes UK  $3\frac{1}{2}$  – 12, Extra large sizes UK 13/14/15